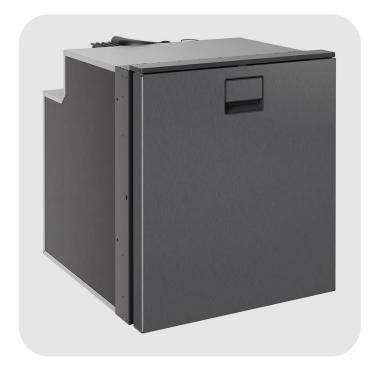

## **DR65**

The Drawer liens is an ultracompact design solution, perfect for flexible applications inside camper vans and smaller vans, thanks to the smooth glide opening mechanism.

Drawer 65 is a compact front opening drawer unit. The interior is thoughtfully designed to accommodate a wide variety of food container shapes and sizes, with sturdy drawers, baskets, bottle holders, integrated adjustable bars of standard size, a freezer compartment (-6°C) and internal blue LED light.