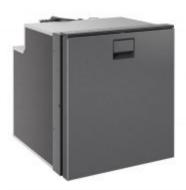

## **DR65**

The Drawer liens is an ultracompact design solution, perfect for flexible applications inside camper vans and smaller vans, thanks to the smooth glide opening mechanism.

Drawer 65 is a compact front opening drawer unit. The interior is thoughtfully designed to accommodate a wide variety of food container shapes and sizes, with sturdy drawers, baskets, bottle holders, integrated adjustable bars of standard size, a freezer compartment (-6°C) and internal blue LED light.