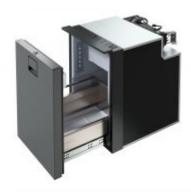

## **DR65**

The Drawer liens is an ultracompact design solution, perfect for flexible applications inside camper vans and smaller vans, thanks to the smooth glide opening mechanism.

Drawer 65 is a compact front opening drawer unit. The interior is thoughtfully designed to accommodate a wide variety of food container shapes and sizes, with sturdy drawers, baskets, bottle holders, integrated adjustable bars of standard size, a freezer compartment (-6°C) and internal blue LED light.